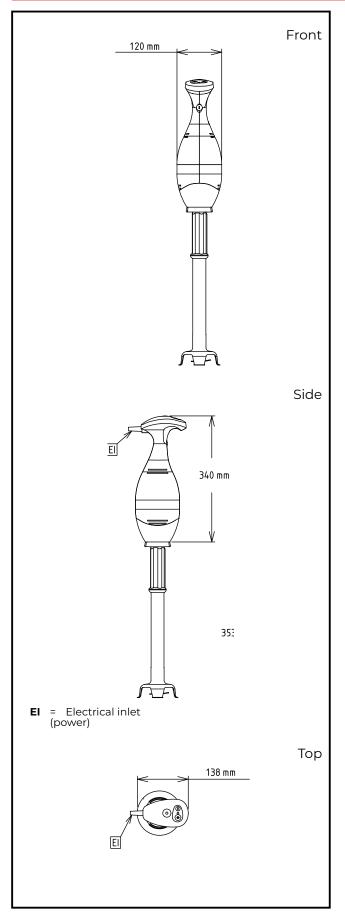

## Hand held Mixers Motor Unit for Bermixer PRO Turbo 750 W

Electric

Supply voltage: 220-240 V/1 ph/50/60 Hz
Electrical power max.: 0.75 kW
Total Watts: 0.75 kW

Key Information:

External dimensions, Width: 138 mm

External dimensions, Depth: 120 mm

340 mm

3.66 kg

External dimensions,

**Shipping weight:** 

Height:

Hand held Mixers Motor Unit for Bermixer PRO Turbo 750 W